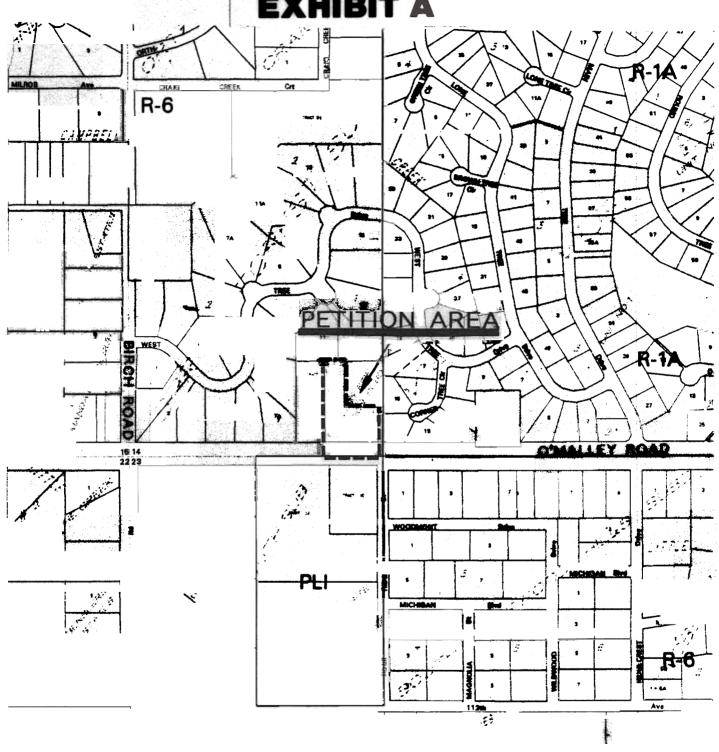

 AN ORDINANCE AMENDING THE ZONING MAP AND PROVIDING FOR THE REZONING OF APPROXIMATELY 1.72 ACRES FROM R-6, (SUBURBAN RESIDENTIAL – LARGE LOT DISTRICT) TO PLI (PUBLIC LANDS AND INSTITUTIONS DISTRICT) FOR O'MALLEY FIRE STATION SUBDIVISION, LOT 1, GENERALLY LOCATED ON THE NORTH SIDE OF O'MALLEY ROAD BETWEEN BIRCH ROAD AND MAIN TREE DRIVE.

O'Malley Fire Station Subdivision, Lot 1, as shown on exhibit A attached (Planning and Zoning Commission Case 2000-190).

<u>Section 2.</u> The Director of Community Planning and Development shall change the zoning map accordingly.

## 00-190 **REZONING**

100 Year Floodplain

500 Year Floodplain